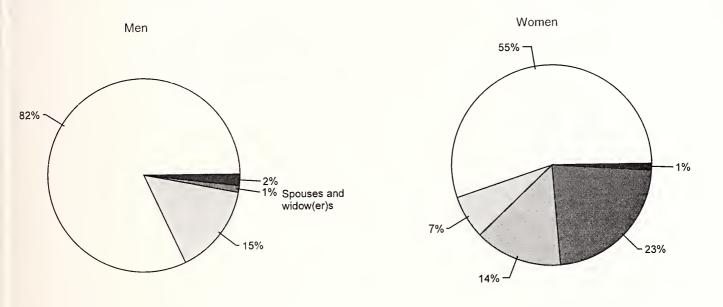

ployment (regular programs)                                                                                                       | 2.6 million                                     |
| Poverty                                                  | 1996 poverty income thresholds: Individual, aged 65 or older                                                                                                 | \$7,525                                         |
|                                                          | Couple, householder aged 65 or older                                                                                                                         | 9,491<br>16,029                                 |



Source: Table 5.A1.



# Adult OASDI beneficiaries, by sex, December 1996





Source: Table 5.A16.

# OASDI beneficiaries, by age, December 1996



Source: Tables 5.A1 and 5.A10.

## Average monthly OASDI benefit amounts, December 1996



Source: Table 5.A1.

Fully insured population as percent of population aged 17 or older in Social Security area, as of January 1, 1941–96



Source: Table 4.C5.

Social Security provides at least half of total income for a majority of beneficiaries, 1994



Social Security's role in reducing poverty, 1994



'An aged unit is either a married couple living together with the husband or wife aged 65 or older, or a person 65 or older, who does not live with a spouse. Beneficiary units are the subset of this group who are receiving Social Security benefits.

Source: Income of the Aged Chartbook, 1994, pp. 9 and 10. Background data f